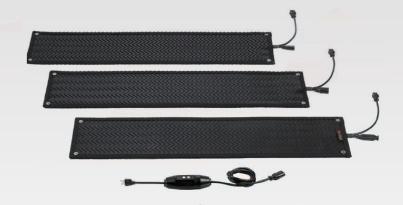

## **Portable Electric Snow Melting Mats**

Our snow melting mat is made of an electrically operated heating element

laminated between two protective surfaces of flame retardant reinforced material - making it as durable as automobile tires and allowing it to remain water resistant under even the harshest conditions. The mats are also designed with a pattern that helps give traction while walking.

These industrial mats are made to fit most electrical outlets, including standard 120V, 240V, or 208V outlets and they

can be secured to the ground or roof by utilizing grommet holes located on the edges of each mat. Our electric snow melting mat comes with its own ELCI plug (equipment leakage circuit interrupter) and comes in standard widths of 24", 36", 48" and standard lengths of 5', 10', and 20'.