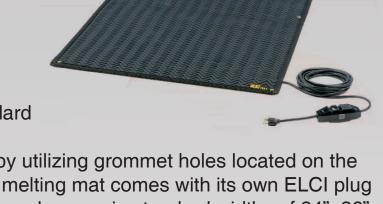

These industrial mats are made to fit most electrical outlets, including standard 120V, 240V, or 208V outlets and they

can be secured to the ground or roof by utilizing grommet holes located on the edges of each mat. Our electric snow melting mat comes with its own ELCI plug (equipment leakage circuit interrupter) and comes in standard widths of 24", 36", 48" and standard lengths of 5', 10', and 20'.