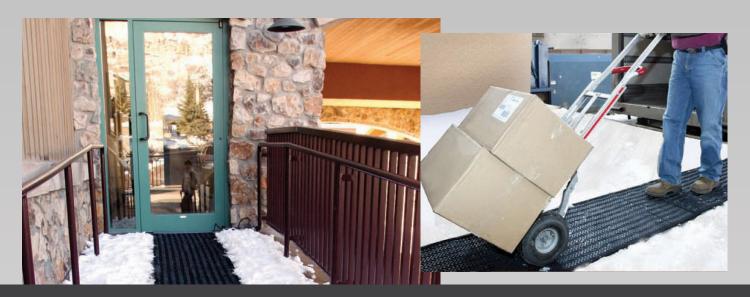

## Heated Mats Melt Snow for Safer Walkways and Stairs!

- Electric heat mats eliminate snow and ice accumulation around the facility
- Provide safe walkways and peace of mind 24/7
- Portable No expensive installations
- Designed to be left outside for the entire winter season
- Clean No salty mess
- Plug-N-Play application

## **Portable Electric Snow Melting Mats**

Our snow melting mat is made of an electrically operated heating element

laminated between two protective surfaces of flame retardant reinforced material - making it as durable as automobile tires and allowing it to remain water resistant under even the harshest conditions. The mats are also designed with a pattern that helps give traction while walking.