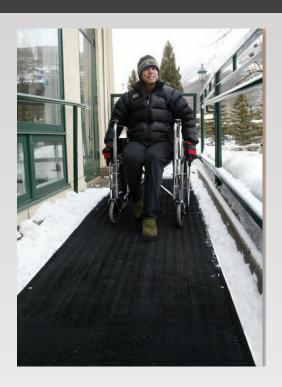

## Heated Mats Melt Snow for Safer Walkways and Stairs!

- Electric heat mats eliminate snow and ice accumulation around the facility
- Provide safe walkways and peace of mind 24/7
- Portable No expensive installations
- Designed to be left outside for the entire winter season
- Clean No salty mess
- Plug-N-Play application

## **Portable Electric Snow Melting Mats**

Our snow melting mat is made of an electrically operated heating element

laminated between two protective surfaces of flame retardant reinforced material - making it as durable as automobile tires and allowing it to remain water resistant under even the harshest conditions. The mats are also designed with a pattern that helps give traction while walking.