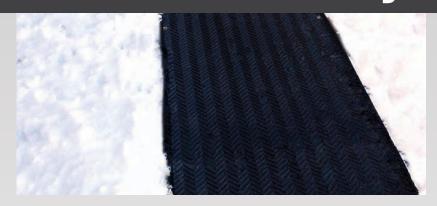

## **Portable Electric Snow Melting Mats**

Our snow melting mat is made of an electrically operated heating element

laminated between two protective surfaces of flame retardant reinforced material - making it as durable as automobile tires and allowing it to remain water resistant under even the harshest conditions. The mats are also designed with a pattern that helps give traction while walking.