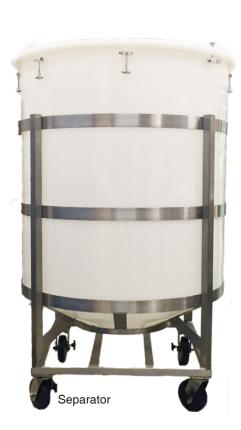

Eastern Reliability High-Purity Tanks offer superior chemical containment in exceptionally durable, corrosion resistant range of plastics. Tanks can be custom built for your exact specifications. We have many design choices for round or rectangular tanks, such as conical bottoms for complete drainage of liquids.

## TANK STYLES

- Round
- Rectangular
- Conical (30° or 45° slope)
- Flat Bottom
- Mobile
- Large Bulk Storage