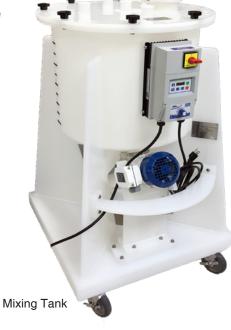

## Agitation: Mixers, Pumps MATERIAL USP Class VI Polypropylene\* Clear Acrylic

Fittings: Sanitary, Couplings, Flanges, Bulk Head

Kynar (PVDF)\*

Lexan

HDPE \*

Others available upon request

PVC

\*High-Purity options

Spray Ball

O-Ring grove with no dead leg

Valves: Ball Valve, Diaphragm

**OPTIONS** 

Quick-clamp design: No tools