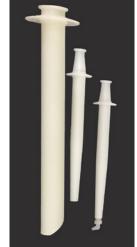

Spray Ball

O-Ring grove with no dead leg

Valves: Ball Valve, Diaphragm

**OPTIONS** 

Quick-clamp design: No tools