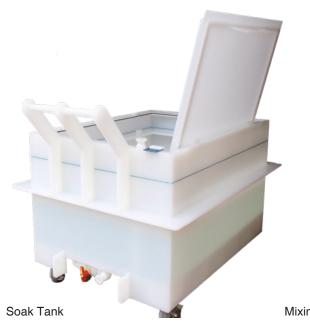

Eastern Reliability High-Purity Tanks offer superior chemical containment in exceptionally durable, corrosion resistant range of plastics. Tanks can be custom built for your exact specifications. We have many design choices for round or rectangular tanks, such as conical bottoms for complete drainage of liquids.

## TANK STYLES

- Round
- Rectangular
- Conical (30° or 45° slope)
- Flat Bottom
- Mobile
- Large Bulk Storage