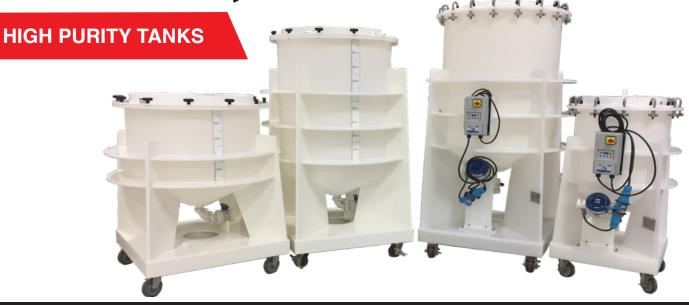

Eastern Reliability High-Purity Tanks offer superior chemical containment in exceptionally durable, corrosion resistant range of plastics. Tanks can be custom built for your exact specifications. We have many design choices for round or rectangular tanks, such as conical bottoms for complete drainage of liquids.

## TANK STYLES

- Round
- Rectangular
- Conical (30° or 45° slope)
- Flat Bottom
- Mobile
- Large Bulk Storage

## **USES**

- Bio Processing
- High Purity
- Distilled Water
- Deionized Water
- Chemical

## **Custom Polypropylene High Performance Tanks**

| ACCESSORIES           |                     |
|-----------------------|---------------------|
| Tank Stands           | Siphon Tubes        |
| Liquid Level Sensor   | Dip Tubes           |
| Load Cells            | Pressure Transducer |
| Spray Balls           | Internal Baffle     |
| View and Access Ports | Level Markers       |