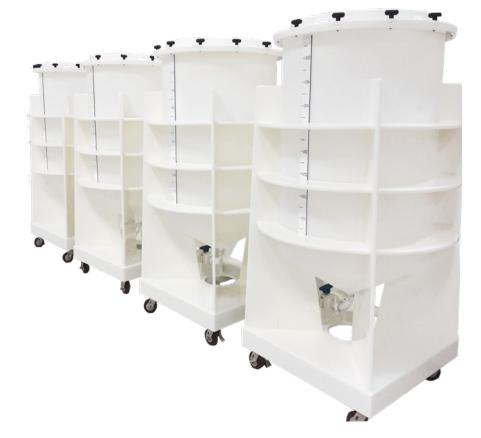

Eastern Reliability High-Purity Tanks offer superior chemical containment in exceptionally durable, corrosion resistant range of plastics. Tanks can be custom built for your exact specifications. We have many design choices for round or rectangular tanks, such as conical bottoms for complete drainage of liquids.

## TANK STYLES

- Round
- Rectangular
- Conical (30° or 45° slope)
- Flat Bottom
- Mobile
- Large Bulk Storage