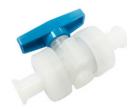

Diaphragm Valve

Sanitary Ball Valve

Spray Ball

O-Ring grove with no dead leg

Valves: Ball Valve, Diaphragm

**OPTIONS** 

Quick-clamp design: No tools