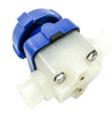

Diaphragm Valve

Sanitary Ball Valve

Spray Ball

O-Ring grove with no dead leg

Valves: Ball Valve, Diaphragm

**OPTIONS** 

Quick-clamp design: No tools