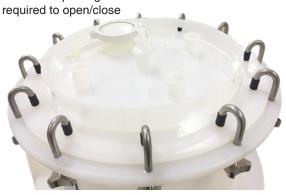

Spray Ball

O-Ring grove with no dead leg

Valves: Ball Valve, Diaphragm

**OPTIONS** 

Quick-clamp design: No tools