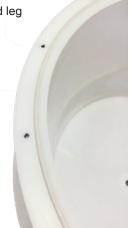

Spray Ball

O-Ring grove with no dead leg

Valves: Ball Valve, Diaphragm

**OPTIONS** 

Quick-clamp design: No tools